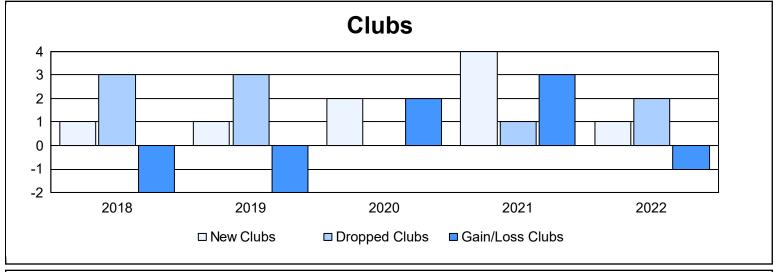

District LC 8 As of June 2022 Cumulative

| Year      | New<br>Clubs | Dropped<br>Clubs | Gain/<br>Loss<br>Clubs | New<br>Members | Charter<br>Members | Reinstate<br>Members | Transfer<br>Members | Total<br>Member<br>Added | Total<br>Members<br>Dropped | Gain/<br>Loss<br>Members |
|-----------|--------------|------------------|------------------------|----------------|--------------------|----------------------|---------------------|--------------------------|-----------------------------|--------------------------|
| 2017-2018 | 1            | 3                | -2                     | 276            | 34                 | 8                    | 2                   | 320                      | 307                         | 13                       |
| 2018-2019 | 1            | 3                | -2                     | 194            | 23                 | 8                    | 4                   | 229                      | 393                         | -164                     |
| 2019-2020 | 2            | 0                | 2                      | 223            | 57                 | 17                   | 2                   | 299                      | 258                         | 41                       |
| 2020-2021 | 4            | 1                | 3                      | 220            | 127                | 20                   | 5                   | 372                      | 454                         | -82                      |
| 2021-2022 | 1            | 2                | -1                     | 208            | 36                 | 21                   | 10                  | 275                      | 407                         | -132                     |
| Average   | 2            | 2                | 0                      | 224            | 55                 | 15                   | 5                   | 299                      | 364                         | -65                      |